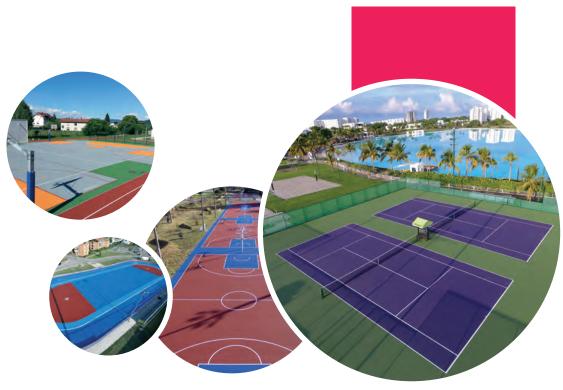

## HIGH PERFORMANCE SPORTS SURFACES

www.casalisport.com

sports Flooring glues

Actylic
surfaces

Casali acrylic resin sports surfaces guarantee excellent ultraviolet light resistance that keeps the colours bright for years of play. Thanks to the fact that Casali Sport acrylic flooring is reinforced with carefully selected sands, the product is highly resistant to wear, non-slip and ensures outstanding playing comfort. The absence of joints (seamless), added to simple and inexpensive retopping of damaged flooring, make Casali Sport acrylic systems the perfect choice for indoor or outdoor sports surfaces such as tennis courts, multi-purpose courts, skating rings and cycling tracks. The flooring is available in a wide range of colours that are not only attractive but also make it possible to clearly mark out specific playing areas. The quality of Casali Sports acrylic systems are recognised by the most prestigious certification entities and international Sports Federations.

The absence of joints (seamless), added to simple and inexpensive retopping of damaged flooring, make Casali Sport polyurethane flooring the perfect choice for indoor or outdoor courts. The flooring is available in a wide range of colours that are not only attractive but also make it possible to clearly mark out specific playing areas.