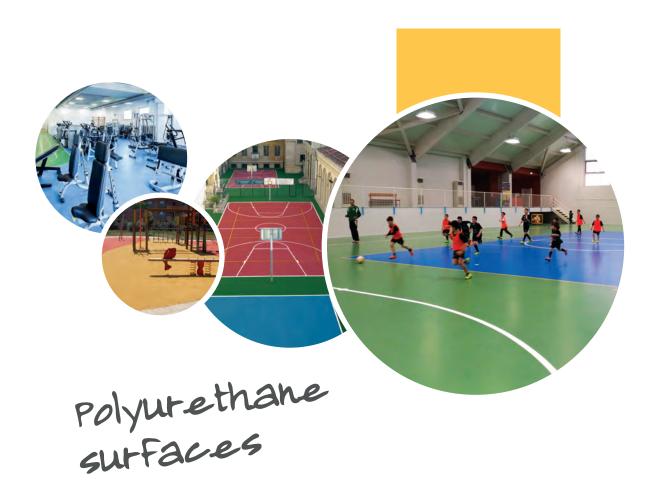

#### OFFICIALLY APPROVED BY FIBA

COMPETITION LEVELS: 2 AND 3
PAVISINT SL 75 5+2mm

PAVISINT SL 75 5+2mm PAVISINT SL 75 7+2mm PAVISINT SL 75 10+2mm

Casali polyurethane resin sports surfaces are highly resistant and ensure outstanding performance. These characteristics are guaranteed by the fact that Casali Sport polyurethane systems, that are made with high quality materials, has different thicknesses and levels of elasticity, depending on the flooring to be laid.

The absence of joints (seamless), added to simple and inexpensive retopping of damaged flooring, make Casali Sport polyurethane flooring the perfect choice for indoor or outdoor courts. The flooring is available in a wide range of colours that are not only attractive but also make it possible to clearly mark out specific playing areas.

The quality of Casali Sports polyurethane flooring is recognised by the most prestigious certification entities and international Sports Federations.

Our polyurethane sport surfaces systems:

#### **INDOOR**

PAVISINT SL 75
PAVISINT SL 75 GYM
PAVISINT SL 75 RW
PAVISINT SL 75 FL
PAVISINT SL 75 PM

#### **OUTDOOR**

ATHLON 45
PAVISINT SL 75 RB
PAVISINT SL 75 AS
PREMIUM

Glues

Casali Sport glues are two-component products formulated to glue synthetic grass sheets, rubber and PVC prefabricated sheets used for sports courts. These glues are formulated to fully exploit the advantages of this technology (pre-dosed two-component), and are available in different versions which, through a chemical reaction, ensure durable and efficient gluing in any condition.