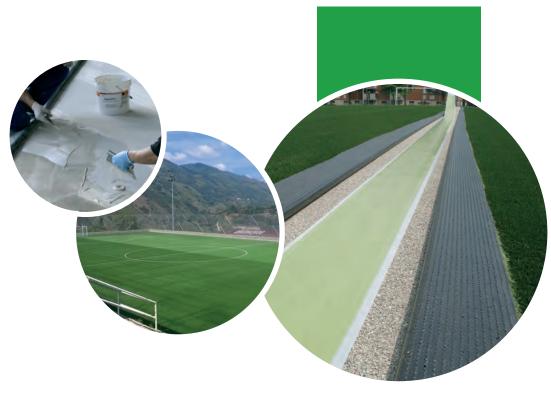

Our glues and seaming tapes:

PASTE MP 150
PASTE EP 11

BANDA GT 30 BANDA KF 40 BANDA NT 30

Application in **humid environment**High level of reactivity
Ideal for winter application

Casali Sportrack SW-PF, Sportrack SW-PM and Sportrack SC are professional sports flooring systems for athletic tracks used for competitions and training. They ensure excellent performance in any

Casali Sportrack SW-PF (IAAF certified) is a waterproof sandwich type system, consisting of a 10 mm prefabricated rubber mat and polyurethane resin coating with EPDM granules sprinkled on the top. Athletes will appreciate the comfort and uniform elastic response of this track, guaranteed by the use of a prefabricated deck and final layer that give a uniform thickness; the technical characteristics of this track never diminish over the years.

Casali Sportrack SW-PM (IAAF certified) is a waterproof sandwich type system, consisting of a base layer laid on site, specifically graded sbr rubber granules and polyurethane binder, as well as a polyurethane resin coating with EPDM granules sprinkled on the top. The track is laid on site and is perfectly uniform and seamless; Casali Sportrack SW PM is specifically designed to reduce trauma, optimising the elastic energy return and improving sports performance, while ensuring a uniform dynamic response.

Casali Sportrack SC is a semi-draining type flooring system consisting of a base layer laid onsite, specially graded sbr rubber granules and polyurethane binder, and coloured polyurethane resin compound top layer with EPDM granules applied in several coatings by spray gun. Laid on site and perfectly uniform and seamless, the track is specifically designed to reduce and prevent injuries, thus optimising the elastic energy return and improving performance, while ensuring a uniform dynamic response. This track ensures excellent performance in any